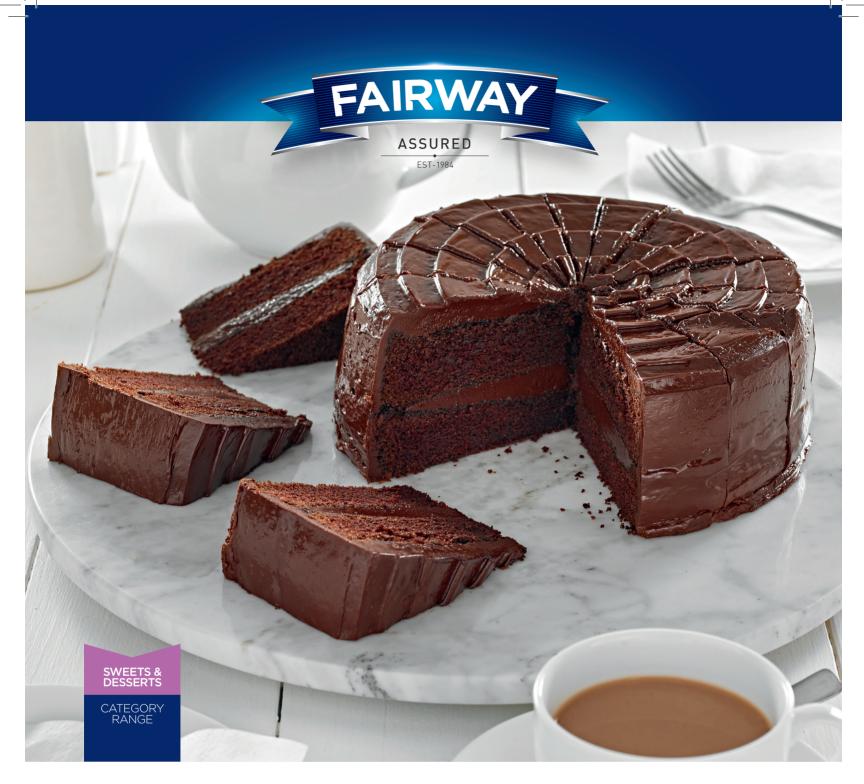

## ALABAMA CHOCOLATE FUDGE CAKE

1 x 16pp (1.83kg APPROX)

PRE-PORTIONED

THAW & SERVE

TRADITIONAL RECIPES

Our Fairway Assured Alabama Chocolate Fudge Cake is a deliciously moist and rich chocolate cake, filled and covered with a hot application chocolate fudge icing.

Pre portioned into 16 slices for added convenience, the product is hand decorated with a spiral swirl design to give that 'homemade appearance'. To serve warm, simply heat in the microwave and pair with Fairway soft scoop vanilla ice cream.