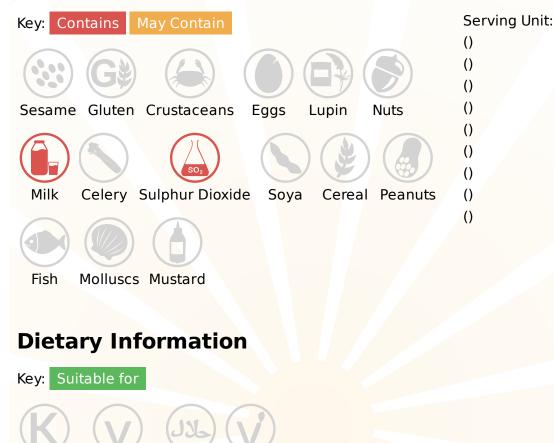

## Walls Impulse Solero Exotic - Information

TFS Product Code:015429Suppliers Product Code:Information Last Updated:Date Produced:10/04/2025

**Allergy Information** 

## Ingredients

Ingredients: Reconstituted skimmed MILK, sugar, water, pineapple juice from concentrate (8.5%), peach puree (6.5%), glucose-fructose syrup, passion fruit juice (6%), mango puree (6%), coconut fat, whey solids (MILK), stabilisers (guar gum, locust bean gum, tara gum), emulsifier (mono-and diglycerides of fatty acids), colour (carotenes), acidity regulator (citric acid), natural vanilla flavouring.