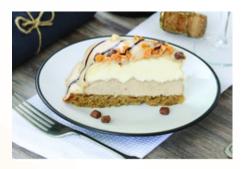

# Sidoli Toffee Lumpy Bumpy - Information

A round toffee flavour sponge base layered with toffee flavour mousse and lumpy bumpy creamy cheesecake. The gateau is enrobed with caramel colour coating and finished with a sprinkling of chocolate and caramel chocolate pieces drizzled with chocolate flavour sauce in varying proportions. This gateau is pre-portioned into 12 portions and packed 1 gateau per outer.