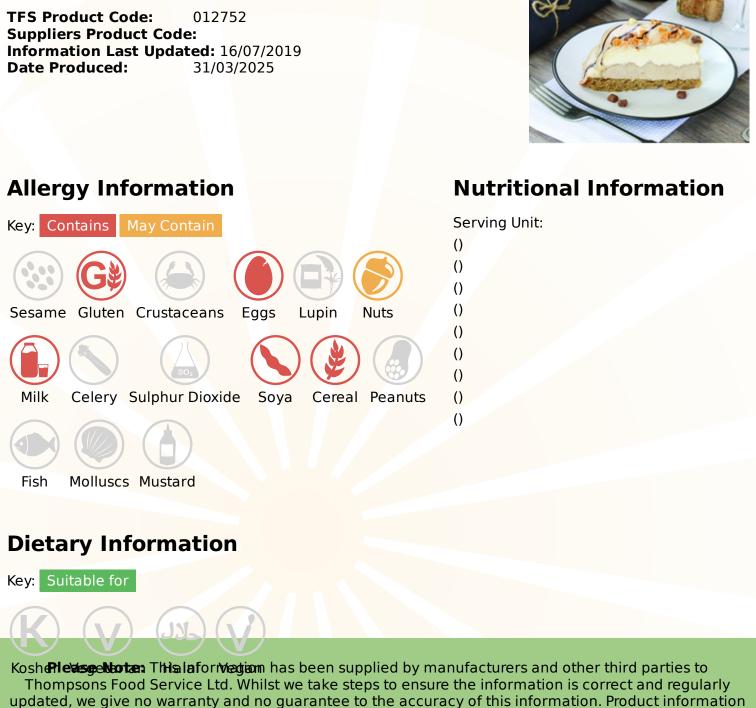

# Sidoli Toffee Lumpy Bumpy - Information

A round toffee flavour sponge base layered with toffee flavour mousse and lumpy bumpy creamy cheesecake. The gateau is enrobed with caramel colour coating and finished with a sprinkling of chocolate and caramel chocolate pieces drizzled with chocolate flavour sauce in varying proportions. This gateau is pre-portioned into 12 portions and packed 1 gateau per outer.