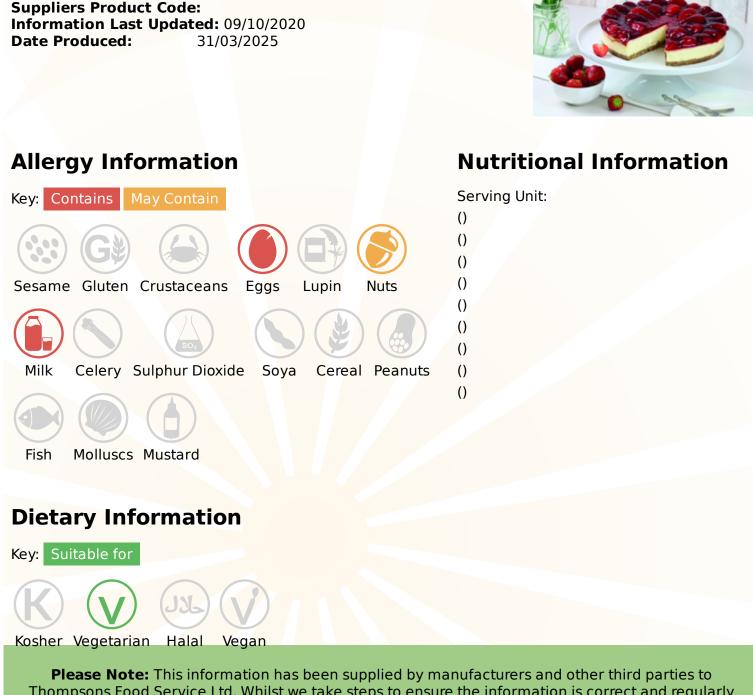

#### Sidoli Gluten Free Luxury Strawberry Cheesecake - Information

TFS Product Code: 022669 Suppliers Product Code: Information Last Updated: 09/10/2020 Date Produced: 31/03/2025

# Ingredients

Reduced fat soft cheese (26%) (skimmed MILK, cream (MILK), maize starch, salt, stabilisers (xanthan gum, locust bean gum)), reduced fat soft cheese (13%) (skimmed MILK, cream (MILK), native maize starch, salt), sugar, coated strawberries (10%) (strawberries, thickeners (guar gum, xanthan gum), rice starch, glucose syrup, antioxidant (ascorbic acid)), water, flour blend (rice, potato, tapioca, maize, buckwheat), EGG, demerara sugar, margarine (palm oil, rapeseed oil, emulsifier (mono- and diglycerides of fatty acids), natural flavouring), skimmed MILK powder, whipping cream (MILK), modified maize starch, concentrated strawberry juice, butter (MILK), gelling agent (pectin), natural flavouring, red beetroot juice concentrate (beetroot juice, acidity regulator (citric acid)), acidity regulator (sodium citrates).