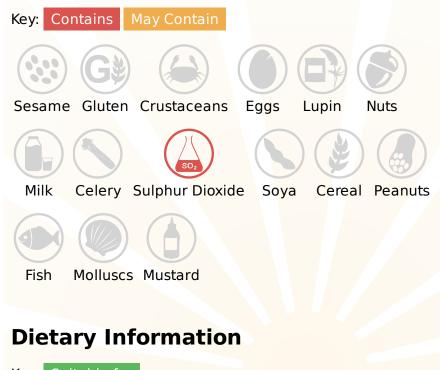

Thompsons Food Service Ltd. Nelsons Yard South Denes Road Great Yarmouth Norfolk NR30 3PR



Tel: 01493 249649 Fax: 0845 051 8772 E-Mail: accounts@tfsltd.co.uk Web: www.tfsltd.co.uk

#### **Schweppes Lemonade Can - Information**

Schweppes Lemonade 330ml x24 Can

TFS Product Code:014528Suppliers Product Code:Information Last Updated:21/09/2023Date Produced:29/03/2025



## Allergy Information



# Serving Unit: 100g or 100ml

| Serving Unit:             | 100g or 100m |
|---------------------------|--------------|
| Energy (kcal)             | 18.00        |
| Energy (kJ)               | 78.00        |
| Protein (g)               | 0.00         |
| Carb (g)                  | 4.20         |
| Of Which Sugars (g)       | 4.20         |
| Fat (g)                   | 0.00         |
| <b>Of Which Saturates</b> |              |
| (g)                       | 0.00         |
| Fibre (g)                 | 0.00         |
| Salt (g)                  | 0.04         |
|                           |              |

Key: Suitable for Kosher Vegetarian Halal Vegan

**Please Note:** This information has been supplied by manufacturers and other third parties to Thompsons Food Service Ltd. Whilst w