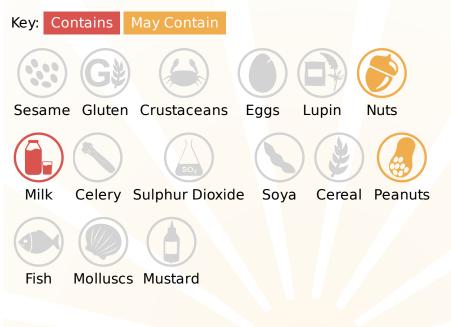

### **Allergy Information**

### Ingredients

Cadbury milk chocolate\*\* (37%) (milk, sugar, cocoa butter, cocoa mass, vegetable fat (palm), emulsifiers (E442, E476), flavourings), partially reconstituted skimmed milk concentrate, coconut oil, sugar, mint flavoured sugar pieces (4.5%) (sugar, palm oil, flavouring), glucose syrup, dried whey (from milk), emulsifier (E471), stabilisers (E412, E410), invert sugar syrup, spirulina concentrate, flavouring, colour (curcumin).