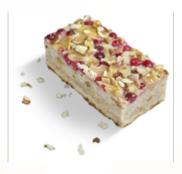

# Perfectly Baked Banana Bread - 96g portions - Information

Banana bread with walnuts and hazelnuts, decorated with redcurrants and a mixture of almonds, walnuts, oatflakes and hazelnuts, covered with cake glaze, quick-frozen, pre-cut into 12 portions.