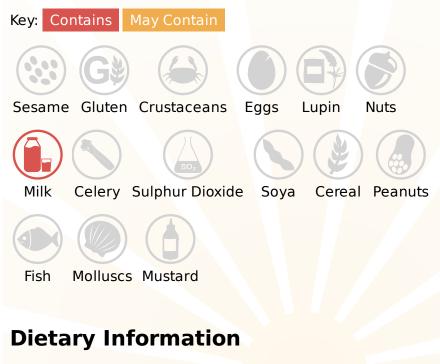

# Allergy Information

## Ingredients

Skimmed MILK powder, sugar, dried glucose syrup, palm oil, emulsifiers (E471, E472b, E472e, E450iii), stabilisers (E407, E340ii), MILK proteins, natural flavouring, calcium carbonate, anti-caking agent (E551), natural colour (E162).