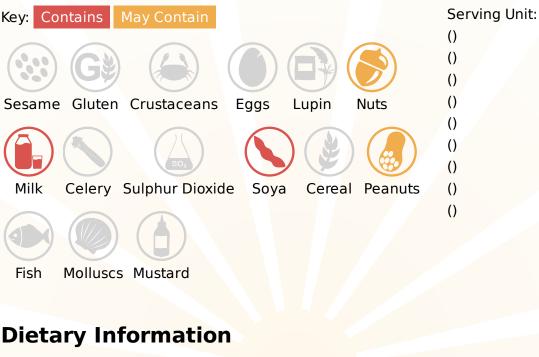

# Allergy Information

## Ingredients

Fresh MILK (52%), double cream (MILK) (18%), sugar, butterscotch chips (7%) [sugar, glucose syrup, brown sugar, non-hydrogenated vegetable fat (shea kernel, sustainable palm, emulsifier (sunflower lecithin)), butter (MILK), sweetened condensed skimmed MILK (sugar, skimmed MILK), salt, emulsifier (SOYA lecithin), icing sugar, natural flavourings], caramel ripple (6%) [sugar, water, glucose syrup, cornflour, caramel syrup, natural flavouring, acidity regulators (trisodium citrate, citric acid), colour (titanium dioxide)], MILK solids, dextrose, emulsifier (mono and diglycerides of fatty acids), stabilisers (locust bean gum, guar gum, carrageenan), natural caramel flavouring, glycerine, natural colour (caramel), salt.