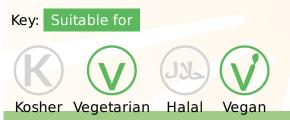

# <section-header>Allergy Information Key: Contains May Contain Sesame Gluten Crustaceans Eggs Lupin Nuts Milk Celery Sulphur Dioxide Soya Cereal Peanuts Fish Molluscs Mustard