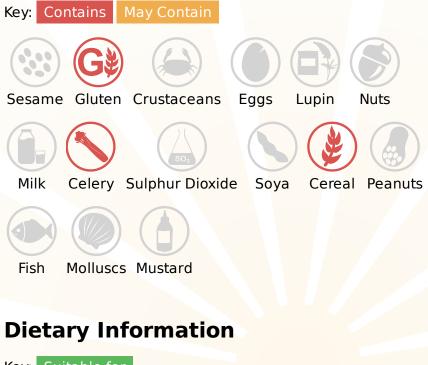

## Allergy Information

## Ingredients

WHEAT FLOUR, Salt, Monosodium glutamate (E621), Onion, CELERY, Thyme, Garlic, Citric Acid (E330), Pimento