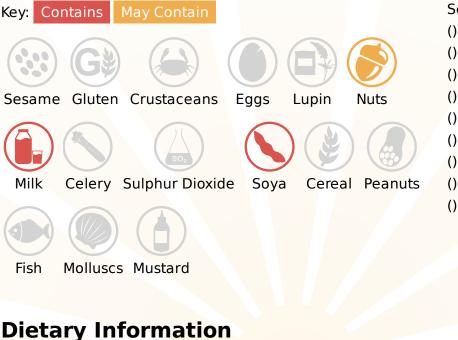

# **Allergy Information**

#### Ingredients

Cornish Whole MILK, Sugar, Dark Chocolate Shavings (6%) (Cocoa Mass, Sugar, Cocoa Butter, Butter Oil (MILK), Emulsifier (SOYA Lecithin), Flavouring), Clotted Cream (MILK) (5.5%), Butter Oil (MILK), Dried Skimmed MILK, Dried Glucose Syrup, Dextrose, Invert Sugar Syrup, Emulsifier (Mono- and Diglycerides of Fatty Acids), Stabilisers (Locust Bean Gum, Guar Gum), Safflower Concentrate, Spirulina Concentrate, Flavouring.