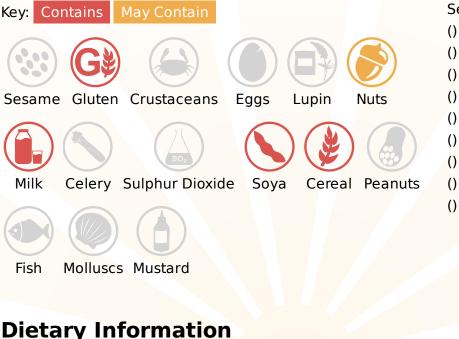

# **Allergy Information**

### Ingredients

Cornish Whole MILK, Sugar, Cookie Crumble Pieces (6.5%) (WHEAT Flour (WHEAT Flour, Calcium Carbonate, Iron, Niacin, Thiamin), Sugar, Vegetable Oils (Palm Oil, Rapeseed Oil), Fat Reduced Cocoa Powder, Salt, Raising Agent (Sodium Bicarbonate)), Chocolate Sauce (5.5%) (Sugar, Water, Double Cream (MILK), Dark Chocolate (13%) (Cocoa Mass, Sugar, Cocoa Butter, Emulsifier (SOYA Lecithin), Flavouring), Sweetened Condensed Skimmed MILK, Golden Syrup, Fat Reduced Cocoa Powder, Waxy Maize Starch, Salt), Clotted Cream (MILK) (5%), Butter Oil (MILK), Dried Skimmed MILK, Dried Glucose Syrup, Dextrose, Emulsifier (Mono- and Diglycerides of Fatty Acids), Stabilisers (Locust Bean Gum, Guar Gum), Flavouring.