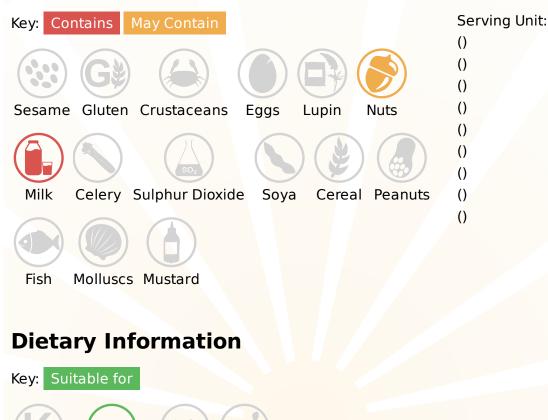

# Kellys Cherry Scooping Ice Cream - Information

TFS Product Code:025731Suppliers Product Code:Information Last Updated:Date Produced:19/04/2025

**Allergy Information** 

### Ingredients

Cornish Whole MILK, Sugar, Glucose Syrup, Butter Oil (MILK), Clotted Cream (MILK) (4.5%), Dried Skimmed MILK, Glucose-Fructose Syrup, Water, Dextrose, Cherry Puree, Diced Cherries, Colours (Anthocyanins, Beetroot Red), Cornflour, Emulsifier (Mono- and Diglycerides of Fatty Acids), Flavourings, Acidity Regulators (Citric Acid, Malic Acid), Fructose, Concentrated Cherry Juice, Concentrated Elderberry Juice, Stabilisers (Locust Bean Gum, Guar Gum, Xanthan Gum), Gelling Agent (Pectin).