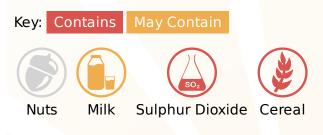

### Allergy Information

### Ingredients

Rice (46%), WHOLEWHEAT (33%), Sugar, BARLEY (8%), Malted BARLEY Flour, BARLEY Malt Flavouring, Salt, Vitamins & Minerals: Niacin, Iron, Zinc, Vitamin B2 (Riboflavin), Vitamin B1 (Thiamin), Vitamin B6, Folic Acid, Vitamin D, Vitamin B12