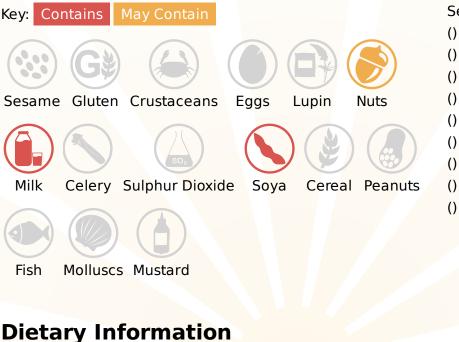

**Allergy Information** 

### Ingredients

MILK Chocolate (44%), (sugar, cocoa butter, whole MILK powder, cocoa mass, lactose (MILK), whey powder (MILK), emulsifier SOYA lecithin), Dark Chocolate (44%), (cocoa mass, sugar, cocoa butter, emulsifier SOYA lecithin), Sugar, Glucose Syrup, Peppermint Oil, Raising Agent sodium bicarbonate.