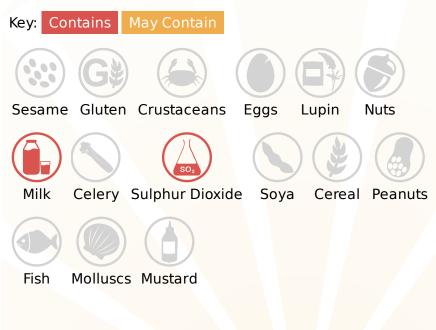

# **Allergy Information**

## Ingredients

Sugar, Skimmed MILK Powder (21%), Coconut Oil, Dried Glucose Syrup, Whey Permeate (MILK), Maltodextrin, Caramelised Sugar, Instant Black Tea (2%), Cinnamon (0.6%), Spicers. Thickener (E466), MILK Proteins, Modified Starch (E1450), Stabiliser (E451i), Natural Flavouring.