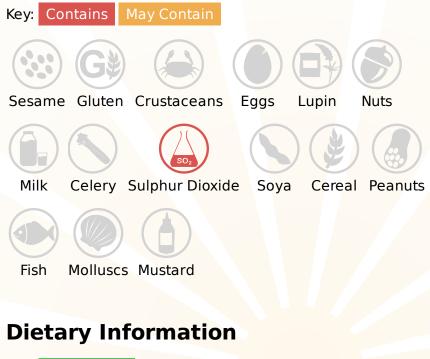

Thompsons Food Service Ltd. Nelsons Yard South Denes Road Great Yarmouth Norfolk NR30 3PR



### **CCEP Monster Ultra Gold Energy Drink - Information**

Monster Energy Ultra Gold 500ml x12 Can

TFS Product Code: 028892 Suppliers Product Code: Information Last Updated: 08/08/2023 Date Produced: 29/03/2025



# Allergy Information



# **Nutritional Information**

| Serving Unit:             | 100g or 100ml |
|---------------------------|---------------|
| Energy (kcal)             | 2.00          |
| Energy (kJ)               | 9.00          |
| Protein (g)               | 0.00          |
| Carb (g)                  | 1.10          |
| Of Which Sugars (g)       | 0.00          |
| Fat (g)                   | 0.00          |
| <b>Of Which Saturates</b> |               |
| (g)                       | 0.00          |
| Fibre (g)                 | 0.00          |
| Salt (g)                  | 0.11          |
|                           |               |

Key: Suitable for Kosher Vegetarian Halal Vegan

**Please Note:** This information has been supplied by manufacturers and other third parties to Thompsons Food Service