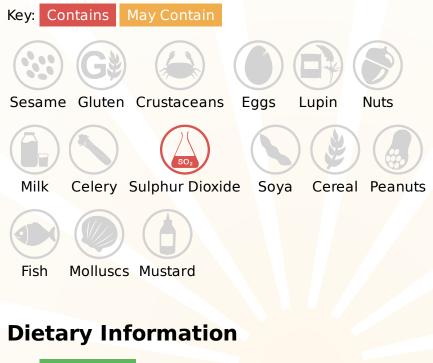

# Allergy Information

### Ingredients

INGREDIENTS: CARBONATED WATER, SUCROSE, FRUIT JUICES FROM CONCENTRATE (6%) (APPLE (4.7%), PEAR, KIWI, SOUR CHERRY), GLUCOSE SYRUP, ACIDS (CITRIC ACID, MALIC ACID), TAURINE (0.4%), ACIDITY REGULATOR (SODIUM CITRATES), PANAX GINSENG ROOT EXTRACT (0.08%), FLAVOURINGS, STABILISER (PECTINS), COLOUR (E150d), PRESERVATIVE (POTASSIUM SORBATE), CAFFEINE (0.03%), VEGETABLE OILS (COCONUT, RAPESEED), MODIFIED STARCH, VITAMINS (B3, B6, B2, B12), BLACK CARROT JUICE CONCENTRATE, SWEETENER (SUCRALOSE), L-CARNITINE L-TARTRATE (0.004%), SALT, INOSITOL.