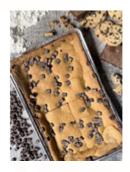

# **Cake Brookie Tray Bake - Information**

A delicious combination of Brownie and Cookie topped with Chocolate Chunks

TFS Product Code:028425Suppliers Product Code:Information Last Updated:10/07/2024Date Produced:17/04/2025