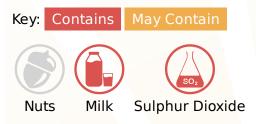

#### **Allergy Information**

## Ingredients

Sugar, Glucose Syrup, Cocoa Butter, Cocoa Mass, Skimmed MILK Powder, Whey Permeate Powder (from MILK), Palm Oil, MILK Fat, Emulsifier (E442), Flavourings, Coconut Oil, Milk Chocolate: Milk Solids 14 % minimum, Contains Vegetable Fats in addition to Cocoa Butter