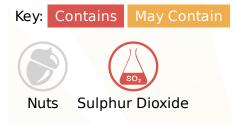

## **Allergy Information**

## Ingredients

Carbonated Water, Sugar, Flavourings, Acid (Citric Acid), Preservative (Sodium Benzoate), Sweetener (Sucralose)