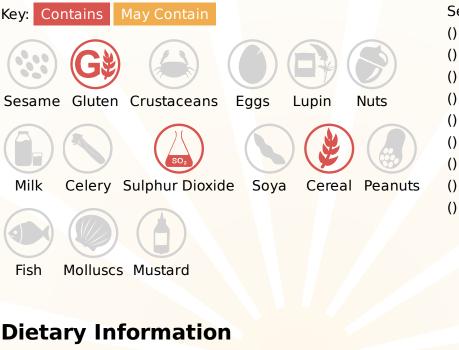

**Allergy Information** 

## Ingredients

WHEAT (95%), Malted BARLEY Extract, Sugar, Salt, Niacin, Iron, Riboflavin (B2), Thiamin (B1), Folic Acid.