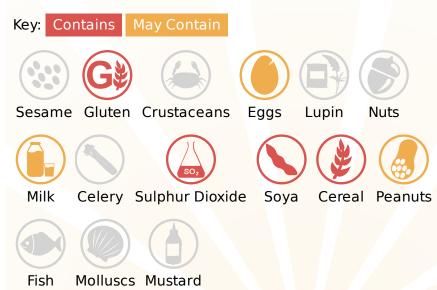

Thompsons Food Service Ltd. Nelsons Yard South Denes Road Great Yarmouth Norfolk NR30 3PR



Tel: 01493 249649 Fax: 0845 051 8772 E-Mail: accounts@tfsltd.co.uk Web: www.tfsltd.co.uk

#### Wafer Ltd Medium Chocolate Dipped Waffle Cones -Information

Moulded gold-brown ice cream cones designed for scooped or soft ice cream, enrobed in chocolate flavouring.

TFS Product Code: 017280 Suppliers Product Code: Information Last Updated: 14/03/2023 Date Produced: 23/12/2024



### **Allergy Information**



# **Nutritional Information**

| Serving Unit:       | 100g or 100ml |
|---------------------|---------------|
| Energy (kcal)       | 466.00        |
| Energy (kJ)         | 1957.00       |
| Protein (g)         | 5.40          |
| Carb (g)            | 70.50         |
| Of Which Sugars (g) | 38.80         |
| Fat (g)             | 16.90         |
| Of Which Saturates  |               |
| (g)                 | 13.80         |
| Fibre (g)           | 0.00          |
| Salt (g)            | 0.10          |
|                     |               |

# **Dietary Information**

Key: Suitable for

Kosher Vegetarian Halal Vegan

**Please Note:** This information has been supplied by manufacturers and other third parties to Thompsons Food Service Ltd. Whilst we take steps to ensure the informatio