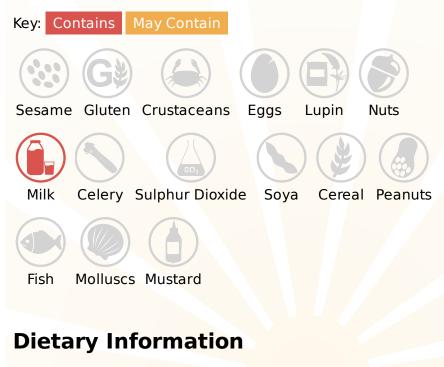

# Allergy Information

# Ingredients

Skimmed MILK Powder, Sugar, Fructose, Thickeners (Xanthan Gum, Carrageenan Gum, Guar Gum, Locust Bean Gum), Colour (Beetroot Powder), Anti-Caking Agent (Silicon Dioxide), Natural Flavouring.