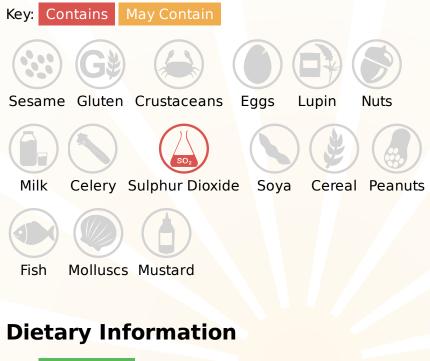

# Allergy Information

## Ingredients

Carbonated Water, Sugar, Lemon Juice From Concentrate (2%), Acid (Citric Acid), Flavourings, Acidity Regulator (Sodium Citrates), Sweeteners (Aspartame, Sodium Saccharin), Preservative (Potassium Sorbate), Antioxidant (Ascorbic Acid).