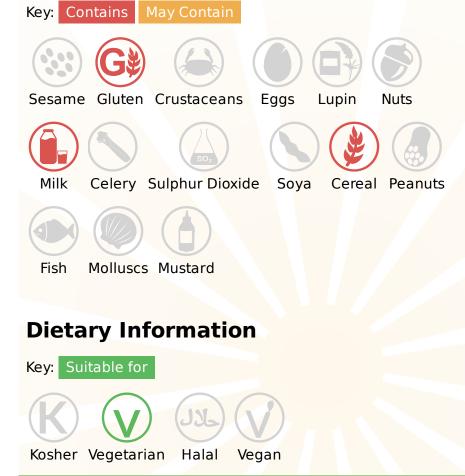

# Allergy Information

**Please Note:** This information has been supplied by manufacturers and other third parties to Thompsons Food Service Ltd. Whilst we take steps to ensure the information is correct and regularly updated, we give no warranty and no guarantee to the accuracy of this information. Product information and ingredients may change; please always read product labels carefully in addition to this document for accuracy. Please also consider changes to ingredients when products have been substituted.

## Ingredients

Fresh MILK (80%)(contains lactase enzyme \*), fructose (9%), butter MILK powder, dog joint supplement (2.5%)[black OATS, hemp seed meal, beet pulp sugar, molasses sugar, vegetable oil & fats, glucosamine, chondroitin, methylsulfonylmethane (msm), vitamin C (calcium ascorbate), curcumin, collagen matrix, piperine pepper extract, manganese (chelate of glycine), glutamic acid], emulsifier, stabilisers, vanilla flavour. \*lactase enzyme removes the lactose from milk