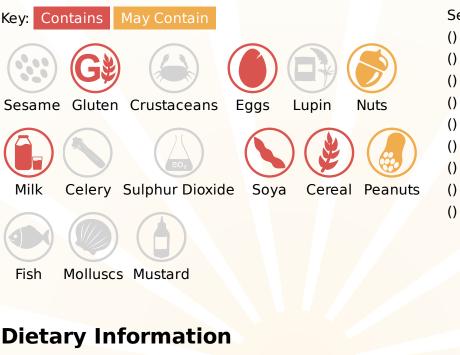

# **Allergy Information**

## Ingredients

Fresh MILK(51%), sugar, double cream (MILK)(9%), clotted cream (MILK)(8%), chocolate chip cookie dough (5%) [WHEAT flour, sugar, butter (MILK), demerara sugar, water, dark chocolate chips (cocoa mass, sugar, cocoa powder, cocoa butter, emulsifier (SOYA lecithin)), EGG powder, raising agent (bicarbonate of soda), salt, natural flavourings], milk chocolate chips (5%) [sugar, whole MILK powder, cocoa butter, cocoa mass, emulsifier (SOYA lecithin), natural vanilla flavouring], chocolate ripple (4%) [glucose syrup, sugar, water, cocoa powder, acidity regulator (citric acid), natural flavouring], MILK solids, butter (MILK), dextrose, emulsifier (mono and di-glycerides of fatty acids), stabilisers (locust bean gum, guar gum, carrageenan), glycerine, natural flavouring, colours (curcumin, annatto).