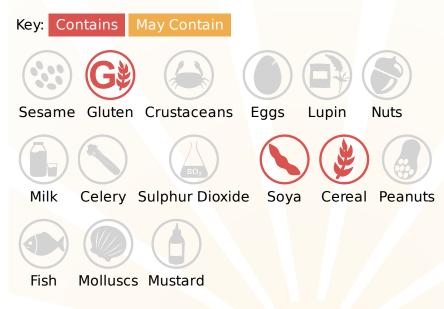

# **Allergy Information**

### Ingredients

Sugar, Water, Dried Glucose Syrup, Salted Chilli Peppers 6%, Rice Vinegar, Dehydrated Garlic 2%, Salt, Modified Corn Starch, Pineapple Juice Concentrate (concentrated pineapple juice, water). Acids (E260, E330). Shallot, Garlic Powder 0.5%, Stabilizer E415 (SOYBEANS, WHEAT). Colour E160c.