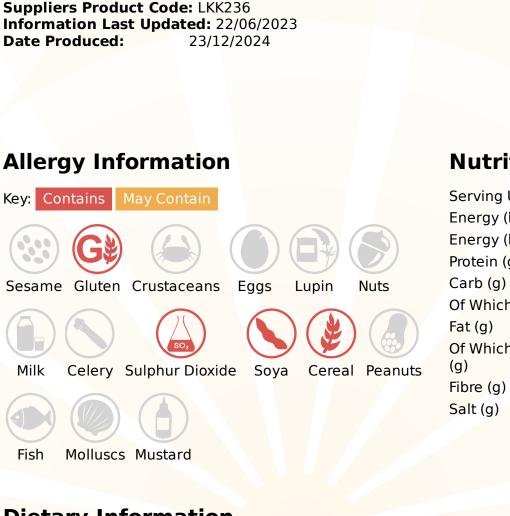

## Ingredients

Water, Salt, SOYBEANS (11%), Sugar, WHEAT Flour, Flavour Enhancers E631, E627