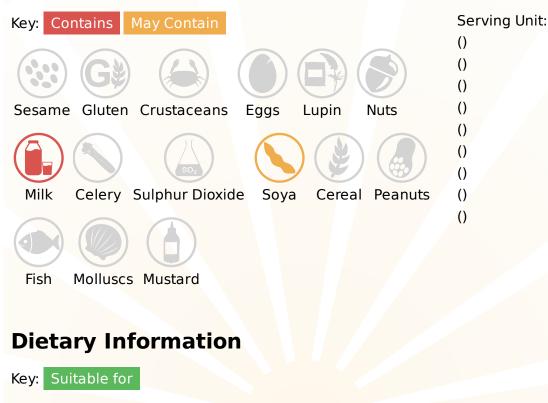

#### Gelato White Chocolate and Cherry Swirl Ice Cream -Information

TFS Product Code: 022913 Suppliers Product Code: Information Last Updated: Date Produced: 22/12/2024

**Allergy Information** 

## Ingredients

Water, Double Cream (20%) (MILK), Sugar, Cherry Ripple (10%) (Cherry Puree, Sugar, Water, Modified Maize Starch, Lemon Concentrate, Cherry Concentrate, Potassium Sorbate, Natural Flavouring), Buttermilk Powder (MILK), Dextrose, Whey Powder (MILK), Emulsifier (Mono- and Di-Glycerides of Fatty Acids), Stabilisers (Cellulose Gum, Guar Gum, Locust Bean Gum), Maltodextrin, Flavouring.