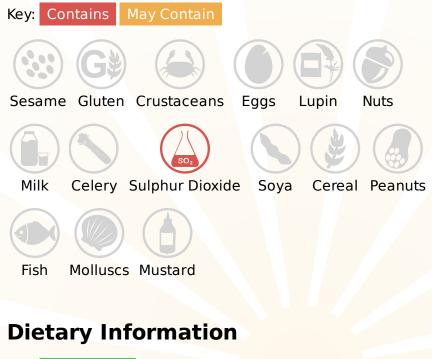

## Allergy Information

## Ingredients

Water, Glucose, Acid (Citric Acid), Acidity Regulators (Sodium Citrates, Potassium Citrate), Fructose, Stabilisers (Acacia Gum, Glycerol Esters Of Wood Rosins), Sweeteners (Aspartame, Acesulfame-K), Flavourings, Colour (Brilliant Blue), Vitamin B6.