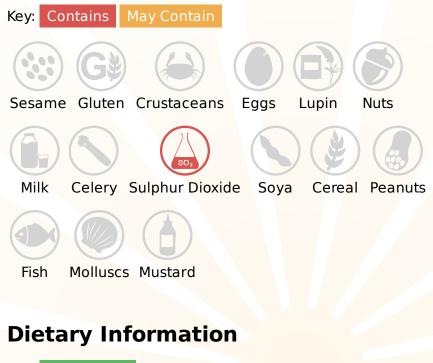

Thompsons Food Service Ltd. Nelsons Yard South Denes Road Great Yarmouth Norfolk NR30 3PR



Tel: 01493 249649 Fax: 0845 051 8772 E-Mail: accounts@tfsltd.co.uk Web: www.tfsltd.co.uk

## **CCEP Monster Ultra Paradise Energy Drink - Information**

Monster Energy Ultra Paradise 500ml x12 Can

TFS Product Code: 028893 Suppliers Product Code: Information Last Updated: 08/08/2023 Date Produced: 22/12/2024



## Allergy Information



# Serving Unit: 100g or 100ml

| Serving Unit:             | 100g or 100m |
|---------------------------|--------------|
| Energy (kcal)             | 3.00         |
| Energy (kJ)               | 12.00        |
| Protein (g)               | 0.00         |
| Carb (g)                  | 0.90         |
| Of Which Sugars (g)       | 0.00         |
| Fat (g)                   | 0.00         |
| <b>Of Which Saturates</b> |              |
| (g)                       | 0.00         |
| Fibre (g)                 | 0.00         |
| Salt (g)                  | 0.16         |
|                           |              |

Key: Suitable for Kosher Vegetarian Halal Vegan

**Please Note:** This information has been supplied by manufacturers and other third parties to Thompsons Food Service Ltd. Whilst w