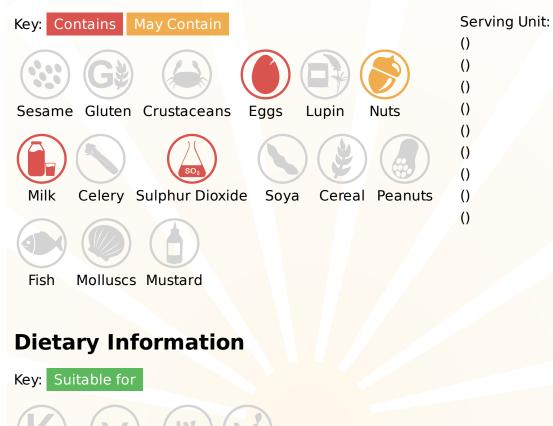

#### Carte D'or Scoop Cherry Spagnola Scooping Ice Cream -Information

TFS Product Code: 017370 Suppliers Product Code: Information Last Updated: Date Produced: 22/12/2024

**Allergy Information** 

### Ingredients

Reconstituted skimmed MILK, glucose-fructose syrup, sugar, water, coconut fat, cherries (4.5%), EGG yolk, skimmed MILK powder or concentrate, whey solids (MILK), glucose syrup, stabilisers (sodium alginate, locust bean gum), emulsifier (mono- and diglycerides of fatty acids), flavourings, acidity regulator (malic acid), colours (carotenes, anthocyanins).