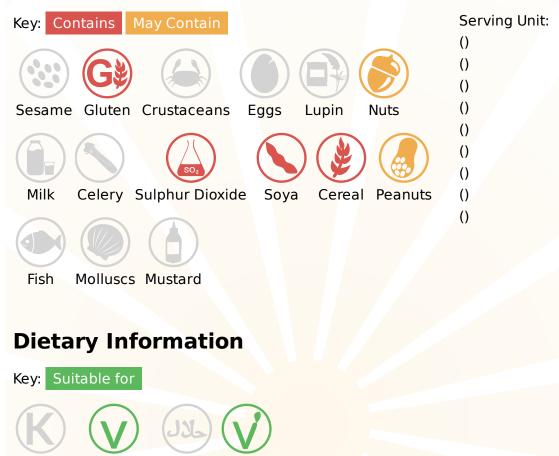

### **Blue Dragon Dark Soy Sauce - Information**

TFS Product Code: 024692 Suppliers Product Code: Information Last Updated: Date Produced: 23/12/2024

**Allergy Information** 

> Registered Office: Nelsons Yard, South Denes Road, Great Yarmouth, NR30 3PR, England Company No: 07107278 VAT No: GB 986 0801 93 Directors: E. Thompson, R. Thompson, T. Thompson

Kosher Vegetarian Halal