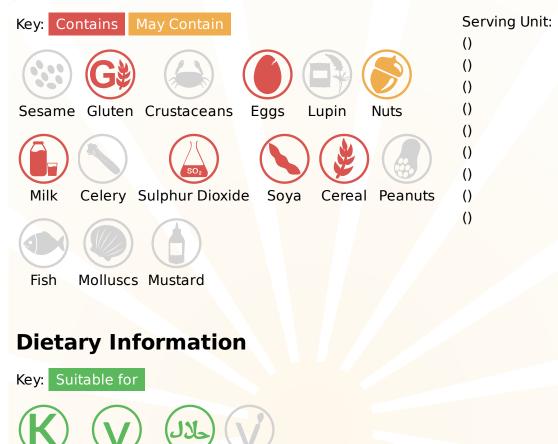

## **Ben & Jerrys Cone Together Ice Cream Tubs - Information**

TFS Product Code:021719Suppliers Product Code:Information Last Updated:Date Produced:12/01/2025

**Allergy Information** 

### Ingredients

Ingredients: Cream (MILK) (26%), sugar, water, condensed skimmed MILK, glucose syrup, free range EGG yolk, WHEAT flour, cocoa butter, whole MILK powder, butter (MILK), cocoa mass, salt, vanilla extract, vegetable oils (sunflower, rapeseed), skimmed MILK powder, stabilisers (pectin, guar gum, carrageenan), cocoa powder, lactose(MILK), BARLEY malt extract, MILK protein, natural vanilla flavouring, emulsifier (SOY lecithin), raising agent (sodium carbonates).