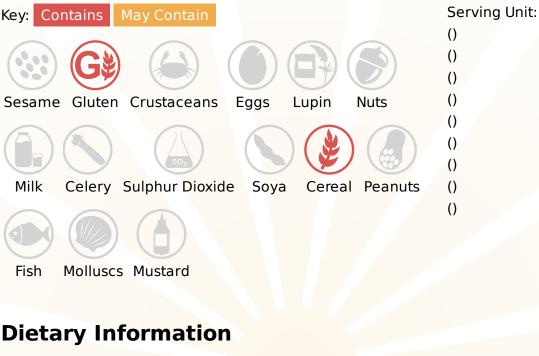

**Allergy Information** 

### Ingredients

WHEAT Flour (Fortified with Calcium, Iron, Niacin, Thiamin), Water, Rapeseed Oil, Raising Agents (Monocalcium Phosphates, Sodium Bicarbonate), Yeast, Salt, Kalonji Seeds (0.5%), Dextrose.