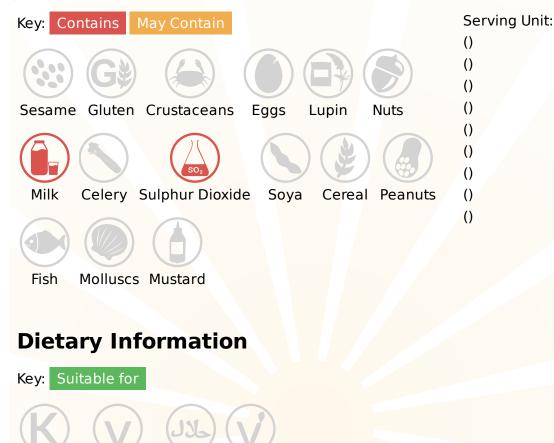

## Walls Impulse Solero Exotic - Information

TFS Product Code:015429Suppliers Product Code:Information Last Updated:Date Produced:05/04/2025

**Allergy Information** 

## Ingredients

Ingredients: Reconstituted skimmed MILK, sugar, water, pineapple juice from concentrate (8.5%), peach puree (6.5%), glucose-fructose syrup, passion fruit juice (6%), mango puree (6%), coconut fat, whey solids (MILK), stabilisers (guar gum, locust bean gum, tara gum), emulsifier (mono-and diglycerides of fatty acids), colour (carotenes), acidity regulator (citric acid), natural vanilla flavouring.

> Registered Office: Nelsons Yard, South Denes Road, Great Yarmouth, NR30 3PR, England Company No: 07107278 VAT No: GB 986 0801 93 Directors: E. Thompson, R. Thompson, T. Thompson

Kosher Vegetarian Halal