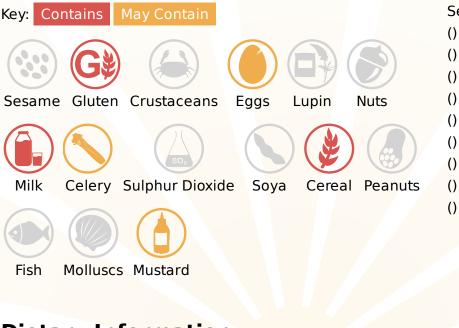

# **Allergy Information**

### Ingredients

Ingredients (as sold):Noodle mix (96%): Dried noodles (64%) [WHEAT flour (contains calcium carbonate, iron, niacin, thiamin), palm oil, salt, firming agents (potassium carbonate, sodium carbonates)], maltodextrin, WHEAT flour, sugar, glucose syrup, carrots†, peas†, acidity regulator (sodium acetates), onion powder†, palm fat, flavour enhancer (monosodium glutamate), curry (0.5%) (cumin, coriander, turmeric, fenugreek seed, bay leaves, cloves, black pepper, cinnamon, chilli, fennel seed), flavourings, salt, yeast extract, potato starch, potassium chloride, garlic†, cheese powder (MILK). Sauce Sachet (4%): Mango sauce [mango puree (88%) (mango, sugar, salt, acid (acetic acid), spices), water, spirit vinegar, modified cornstarch, cayenne pepper]. †From sustainable agriculture.