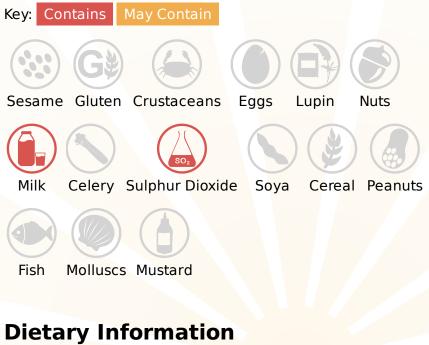

# **Allergy Information**

## Ingredients

Sugar, glucose syrup, skimmed sweetened condensed<b>MILK</b>, fondant (sugar, glucose syrup), vegetable fat (palm oil), clotted cream (<b>MILK</b>), emulsifier (sunflower lecithin), flavouring.