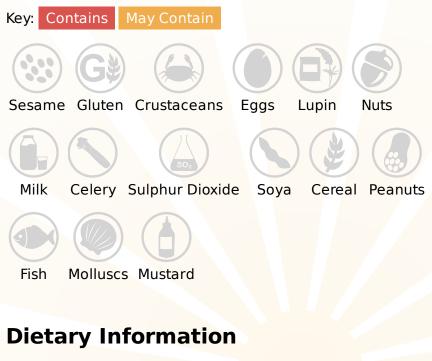

# Allergy Information

### Ingredients

Sugar Solution (56%). Water, Invert Sugar Syrup (15%). Natural Flavourings, Colour. Plain Caramel. Preservative. Potassium Sorbate. Acidity Regulator. Citric Acid.