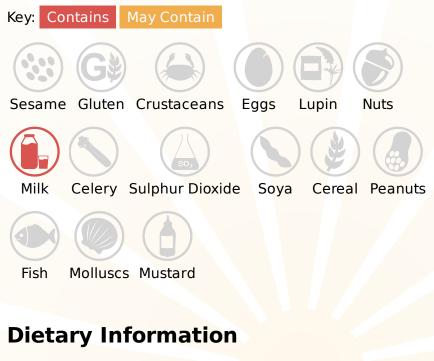

# **Allergy Information**

## Ingredients

Skimmed MILK Powder, Sugar, Fructose, Dextrose, Thickeners (Xanthan Gum, Carrageenan Gum, Guar Gum, Locust Bean Gum), Flavourings, Anti-Caking Agent (Silicon Dioxide), Colour (Beta-Carotene).