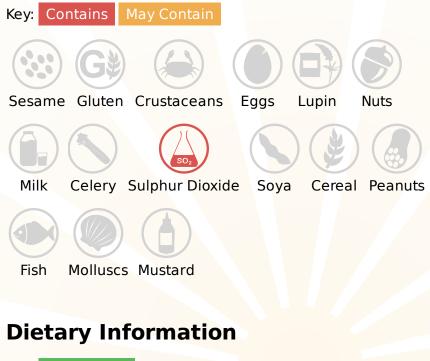

## Allergy Information

### Ingredients

Carbonated Water, Sugar, Lemon Juice From Concentrate (2%), Acid (Citric Acid), Flavourings, Acidity Regulator (Sodium Citrates), Sweeteners (Aspartame, Sodium Saccharin), Preservative (Potassium Sorbate), Antioxidant (Ascorbic Acid).