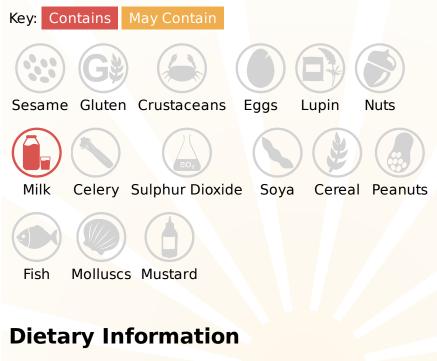

# **Allergy Information**

## Ingredients

Skimmed MILK powder, sugar, dried glucose syrup, palm oil, emulsifiers (E471, E472b, E472e, E450iii), stabilisers (E407, E340ii), MILK proteins, natural colours (E162, E163), natural flavouring, calcium carbonate, anti-caking agent (E551),