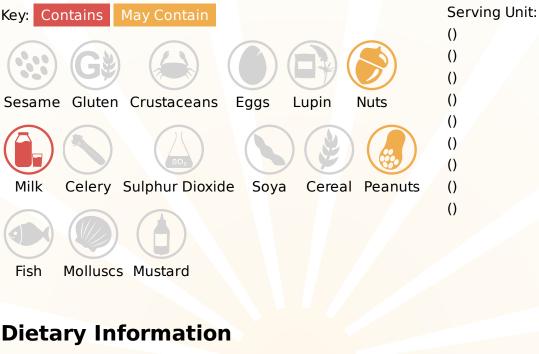

Thompsons Food Service Ltd. Nelsons Yard South Denes Road Great Yarmouth Norfolk NR30 3PR



## Marshfield Very Cherry Scooping Ice Cream - Information

Cherry flavour dairy ice cream with cherry fruit and ripple

TFS Product Code:021696Suppliers Product Code:Information Last Updated:19/12/2019Date Produced:11/04/2025



# Allergy Information

## **Nutritional Information**





**Please Note:** This information has been supplied by manufacturers and other third parties to Thompsons Food Service Ltd. Whilst we take steps to ensure the information is correct and regularly updated, we give no warranty and no guarantee to the accuracy of this information. Product information and ingredients may change; please always read product labels carefully in addition to this document for accuracy. Please also consider changes to ingredients when products have been substituted.

> Registered Office: Nelsons Yard, South Denes Road, Great Yarmouth, NR30 3PR, England Company No: 07107278 VAT No: GB 986 0801 93 Directors: E. Thompson, R. Thompson, T. Thompson



### **Marshfield Very Cherry Scooping Ice Cream - Information**

TFS Product Code: 021696 Suppliers Product Code: Inf