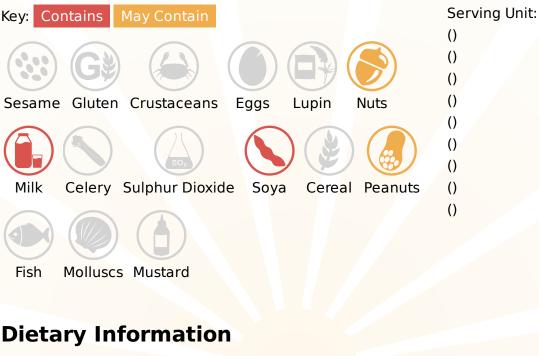

# **Allergy Information**

## Ingredients

Fresh MILK (52%), double cream (MILK) (18%), sugar, butterscotch chips (7%) [sugar, glucose syrup, brown sugar, non-hydrogenated vegetable fat (shea kernel, sustainable palm, emulsifier (sunflower lecithin)), butter (MILK), sweetened condensed skimmed MILK (sugar, skimmed MILK), salt, emulsifier (SOYA lecithin), icing sugar, natural flavourings], caramel ripple (6%) [sugar, water, glucose syrup, cornflour, caramel syrup, natural flavouring, acidity regulators (trisodium citrate, citric acid), colour (titanium dioxide)], MILK solids, dextrose, emulsifier (mono and diglycerides of fatty acids), stabilisers (locust bean gum, guar gum, carrageenan), natural caramel flavouring, glycerine, natural colour (caramel), salt.