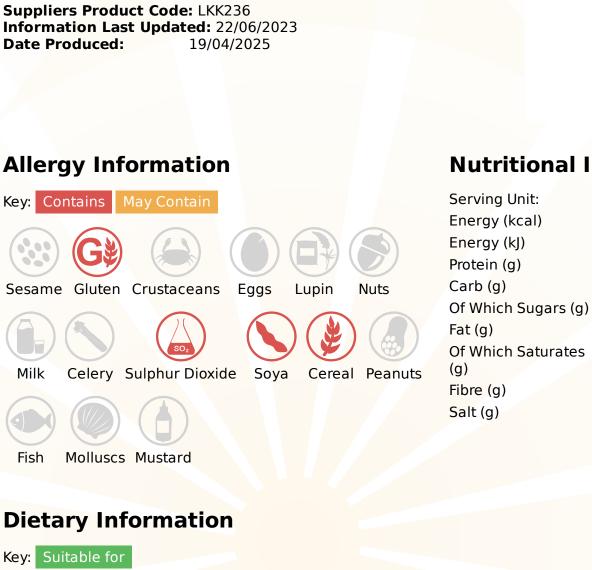

### **Nutritional Information**

| Serving Unit:       | 100g or 100ml |
|---------------------|---------------|
| Energy (kcal)       | 92.00         |
| Energy (kJ)         | 392.00        |
| Protein (g)         | 7.70          |
| Carb (g)            | 14.00         |
| Of Which Sugars (g) | 10.00         |
| Fat (g)             | <0.50         |
| Of Which Saturates  |               |
| (g)                 | 0.10          |
| Fibre (g)           | 0.00          |
| Salt (g)            | 17.20         |

### Lee Kum Kee Premium Light Soy Sauce - Information

TFS Product Code: 025106 Suppliers Product Code: LKK236 Information Last Updated: 22/06/2023 Date Produced: 19/04/2025

### Ingredients

Water, Salt, SOYBEANS (11%), Sugar, WHEAT Flour, Flavour Enhancers E631, E627