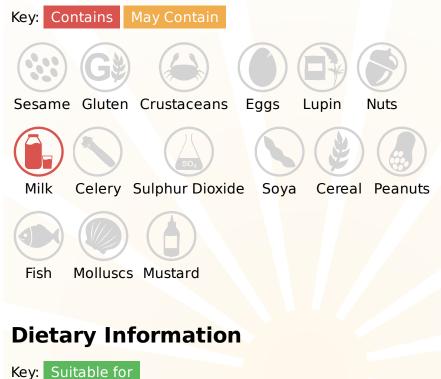

## Allergy Information

### Ingredients

Skimmed MILK, Sugar, Vegetable Oil (Fully Hydrogenated Palm), Whey Powder (MILK), Emulsifier E471, Stabilisers E417, E407, Flavouring, Acidity Regulator E339ii, Colour E160(a).