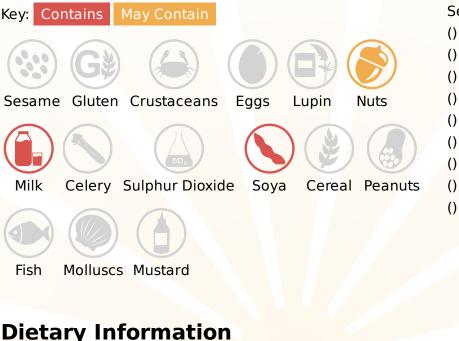

# **Allergy Information**

### Ingredients

Cornish Whole MILK, Sugar, Chocolate Fudge Sauce (5.5%) (Sugar, Water, Fat Reduced Cocoa Powder, Waxy Maize Starch, Flavourings, Gelling Agent (Pectin), Acidity Regulator (Citric Acid)), Clotted Cream Fudge Pieces (5.5%) (Sugar, Sweetened Condensed MILK, Glucose Syrup, Salted Butter (MILK), Clotted Cream (MILK), Invert Sugar Syrup, Emulsifier (SOYA Lecithin), Salt), Clotted Cream (MILK) (5%) Butter Oil (MILK), Dried Skimmed MILK, Dried Glucose Syrup, Dextrose, Caramelised Sugar Syrup, Flavouring, Emulsifier (Mono- and Diglycerides of Fatty Acids), Stabilisers (Locust Bean Gum, Guar Gum).