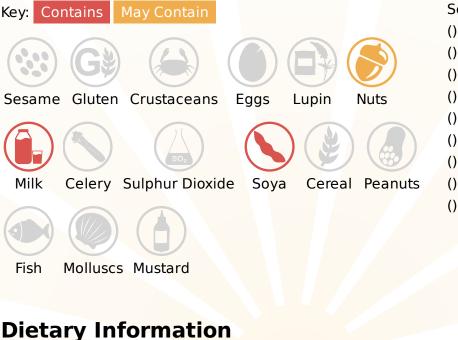

## **Allergy Information**

#### Ingredients

Cornish Whole MILK, Sugar, Dark Chocolate Shavings (6%) (Cocoa Mass, Sugar, Cocoa Butter, Butter Oil (MILK), Emulsifier (SOYA Lecithin), Flavouring), Clotted Cream (MILK) (5.5%), Butter Oil (MILK), Dried Skimmed MILK, Dried Glucose Syrup, Dextrose, Invert Sugar Syrup, Emulsifier (Mono- and Diglycerides of Fatty Acids), Stabilisers (Locust Bean Gum, Guar Gum), Safflower Concentrate, Spirulina Concentrate, Flavouring.